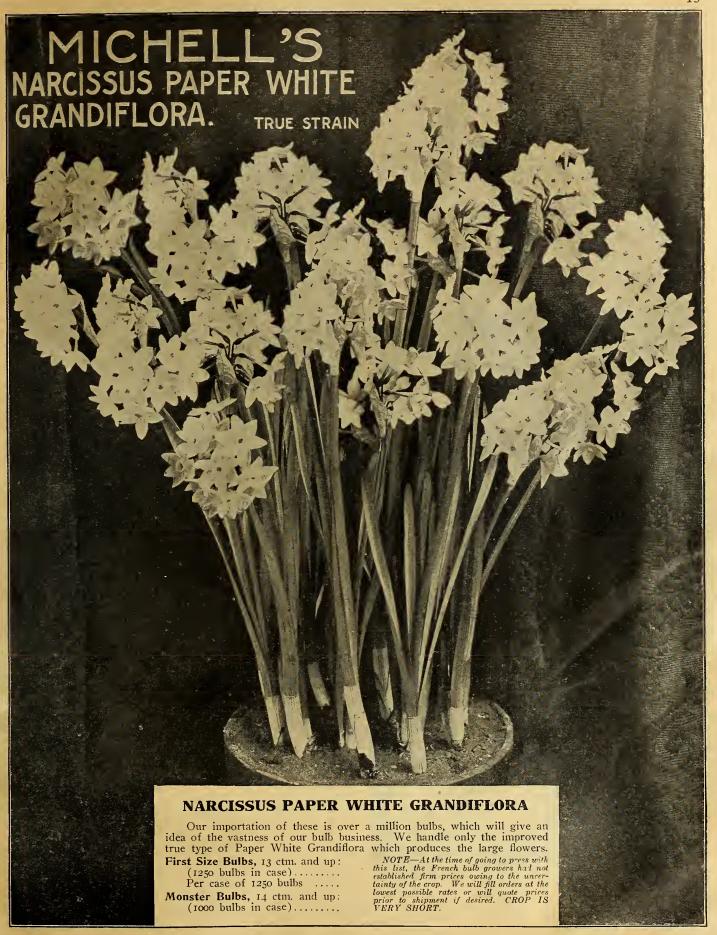

|        | 100    |         |
|------------------------|--------|--------|---------|
| Pink, in all shades    | \$0.15 | \$0.90 | \$7.50. |
| Red, in all shades     | 15     | .90    | 7.50    |
| White, in all shades   | 15     | .90    | 7.50    |
| Yellow, in all shades. | 15     | .90    | 7.50    |

#### MICHELL'S EARLY DOUBLE MIXED TULIPS

These mixtures are carefully blended with the choicest varieties taken from the named sorts. The bulbs are selected for size, and the mixture represents a grand array of colors.

|                       | oz. 100   |        |
|-----------------------|-----------|--------|
| Fine Quality\$0.      | 12 \$0.75 | \$6.50 |
| Superfine Quality     |           |        |
| m : m 11 m : n 1 m 11 |           |        |



Double Tulip-Salvator Rosa



# Michell's Single Narcissus

Albicans. "Giant Spanish Daffodil," perianth pure white with a large prominent primrose trumpet, shading towards white It is a handsome flower in every way. 30c. per doz., per 100 \$1.50, \$13.00 per 1000.

Ard Righ (or Irish King). A very early pure yellow sort, well adapted for forcing and pot culture. Height about 12 in. 30c. per doz., per 100 \$1.75, \$16.00 per 1000.

Barrii Conspicuus. A beautiful flower with large spreading yellow perianth; the crown or cup is orange scarlet; free bloomer; best suited to outdoor culture. Height about 20 in. 20c. per doz., per 100 85c., \$7.50 per 1000.

Bicolor Grandee. Flowers very large with pure white petals, with yellow trumpet; flowering late. Height about 12 in. Fine for cutting. Best for outdoor culture. 25c. p